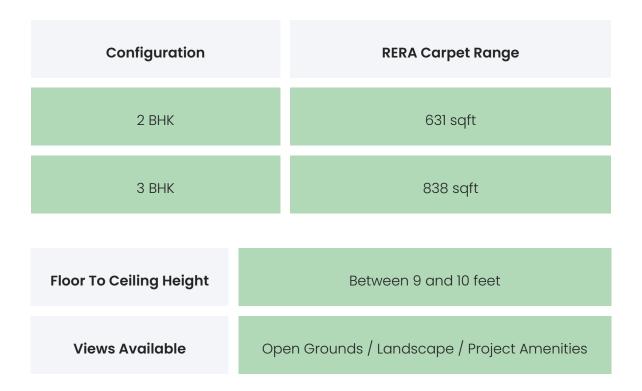

### PROJECT & AMENITIES

| Time Line                    | Size      | Typography  |
|------------------------------|-----------|-------------|
| Completed on 30th June, 2024 | 1600 Sqft | 2 ВНК,З ВНК |