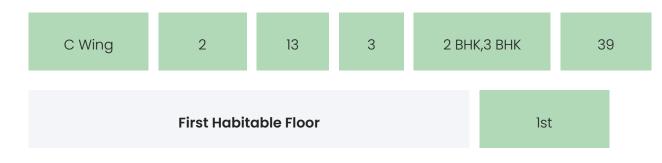

### BUILDING LAYOUT

| Tower Name | Number<br>of Lifts | Total<br>Floors | Flats<br>per<br>Floor | Configurations | Dwelling<br>Units |
|------------|--------------------|-----------------|-----------------------|----------------|-------------------|
|------------|--------------------|-----------------|-----------------------|----------------|-------------------|